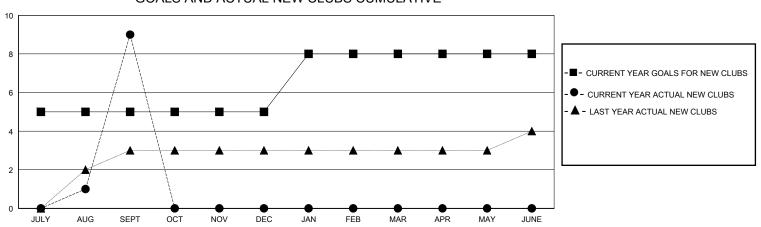

--|----------------------------------------------------|--|
|                       | Clubs         | S         |               | Members               |                           |                         |                                                    |  |
| RESULTS FOR 2024-2025 |               |           |               | RESULTS FOR 2024-2025 |                           |                         |                                                    |  |
| QUARTER               | NEW CLUB GOAL | NEW CLUBS | DROPPED CLUBS | QUARTER               | MEMBER GROWTH NET<br>GOAL | MEMBER GROWTH<br>ACTUAL | DROPPED<br>MEMBERS ACTUAL<br>(including transfers) |  |

JULY/AUG/SEPT

OCT/NOV/DEC

JAN/FEB/MAR

APR/MAY/JUNE

100

130

95

40

## GOALS AND ACTUAL NEW CLUBS CUMULATIVE

0

0

0

0



## GOALS AND ACTUAL MEMBERS CUMULATIVE



| DROPPED CLUBS: 0          |    | 26 CLUBS OF 57 ADDED 1 OR MORE<br>NEW MEMBERS | GENDER DISTRIBUTION  MALE 1,586 (66.33%) |              |   |
|---------------------------|----|-----------------------------------------------|------------------------------------------|--------------|---|
| DROPPED MEMBERS           |    |                                               | FEMALE                                   | 804 (33.63%) |   |
| DECEASED                  | 0  | CLICK HERE FOR CUMULATIVE                     | TOTAL FAMILY UNIT MEMBERS                |              | 0 |
| CLUB CANCELLED 0 OTHER 25 |    | MEMBERSHIP DATA                               | FAMILY MEMBERS PAYING HALF DUES          |              | 0 |
| TOTAL                     | 2