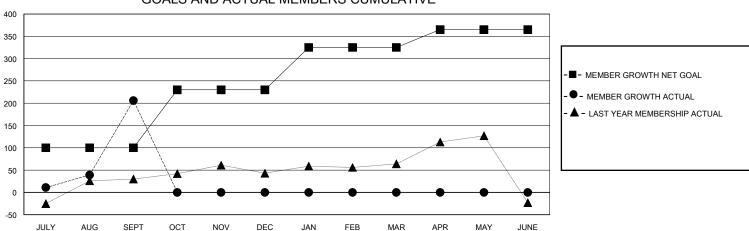

## GOALS AND ACTUAL MEMBERS CUMULATIVE

| DROPPED CLUBS: 0          |    | 26 CLUBS OF 57 ADDED 1 OR MORE<br>NEW MEMBERS | GENDER DISTRIBUTION  MALE 1,586 (66.33%) |              |   |
|---------------------------|----|-----------------------------------------------|------------------------------------------|--------------|---|
| DROPPED MEMBERS           |    |                                               | FEMALE                                   | 804 (33.63%) |   |
| DECEASED                  | 0  | CLICK HERE FOR CUMULATIVE                     | TOTAL FAMILY UNIT MEMBERS                |              | 0 |
| CLUB CANCELLED 0 OTHER 25 |    | MEMBERSHIP DATA                               | FAMILY MEMBERS PAYING HALF DUES          |              | 0 |
| TOTAL                     | 25 |                                               |                                          |              |   |